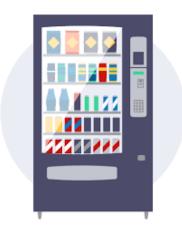

Drivers must use their esclusive toilette. Toilette is daily sanitized. Responsible will indicate drivers the right toilette.

Drivers can use the automatic food and beverage machine placed inside production area. Ask to responsible.

Before use the pushbutton panel to select the food or beverage you want, hygenize your hands and the button panel with alcohol placed near the machine and hygenize again the hands.